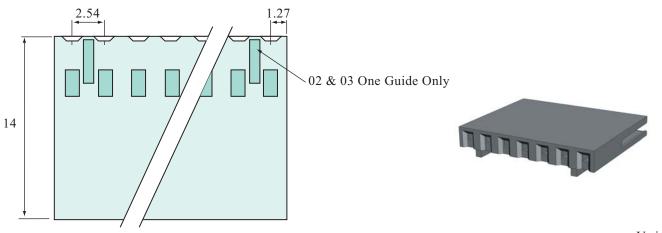

## Polarized Housing MHP Series

Designed for use on Membrane Switches, Flexible Circuits, Jumper Cables, Sensors, Textile Ribbons etc

Mates with Industry Standard 0.635mm Walled Pin Headers

Suitable for use with Female Contacts

2.54mm Pitch

**UL 94V-O Classified** 

Thermoplastic with Glass Fibre

Contact your Local Office for Application/ Crimping Equipment

Non Polarized and Latching Variations also Available

2.50

Unit: mm