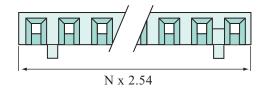

## Polarized Housing MHP Series

Designed for use on Membrane Switches, Flexible Circuits, Jumper Cables, Sensors, Textile Ribbons etc

Mates with Industry Standard 0.635mm Walled Pin Headers

Suitable for use with Female Contacts

2.54mm Pitch

**UL 94V-O Classified** 

Thermoplastic with Glass Fibre

Contact your Local Office for Application/ Crimping Equipment

Non Polarized and Latching Variations also Available

2.50

Unit: mm